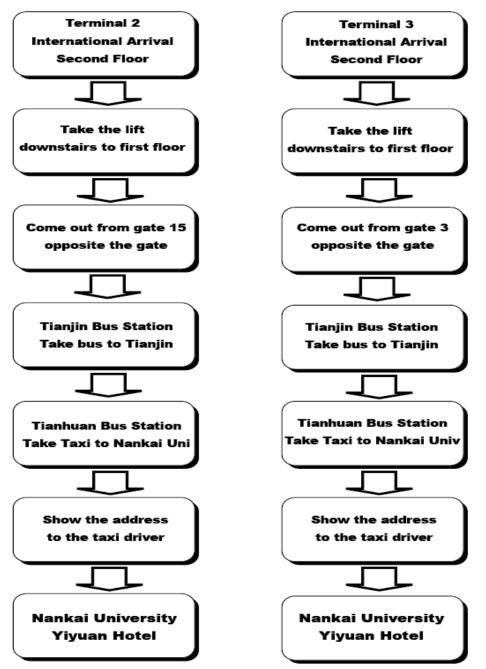

Schematic diagram of transport from Beijing international airport to Nankai University:

Notice: Taxi from Beijing airport to Tianjin will cost about 800RMB.

By public transport: Bus fare from Beijing airport to Tianjin: 70RMB/person. Taxi fare (from Tianhuan Bus Station to Nankai Univ): about 15RMB/car.